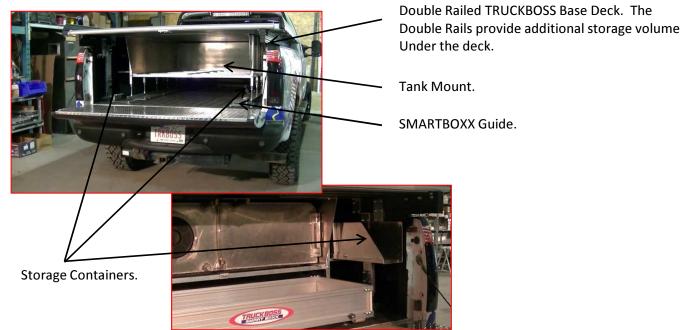

Low Volume Fill w/ Valve (Standard Hose ¾")

★ The mounting system works with a Double Railed TRUCKBOSS Base Deck to provide a universal fit into the bed of the truck. It serves as a cradle for the tank, a guide system for the SMARTBOXX, and a mount for two storage containers on either side of the tank.

### FEATURES

The modified SMARTBOXX serves to contain the pump, and provide additional dry and secure storage under the deck.

SMARTBOXX houses the pump tray.

Additional storage. Dividers and tie down points can be added as required.

SMARTBOXX is reinforced, for greater payload

SMARTBOXX can be locked into position flush with the end of the tailgate. This allows the truck to be moved without having to close

the tailgate

The pump tray provides a mounting point for the TRUCKBOSS recommended pumps. Prevents fuel and water from spilling into the gear loaded into the SMARTBOXX.