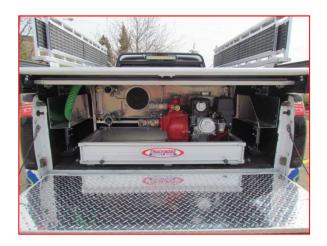

### FEATURES

The modified SMARTBOXX serves to contain the pump, and provide additional dry and secure storage under the deck.

SMARTBOXX houses the pump tray.

Additional storage. Dividers and tie down points can be added as required.

SMARTBOXX is reinforced, for greater payload

SMARTBOXX can be locked into position flush with the end of the tailgate. This allows the truck to be moved without having to close

the tailgate

The pump tray provides a mounting point for the TRUCKBOSS recommended pumps. Prevents fuel and water from spilling into the gear loaded into the SMARTBOXX.

 Pump tray with mounting point for pumps.