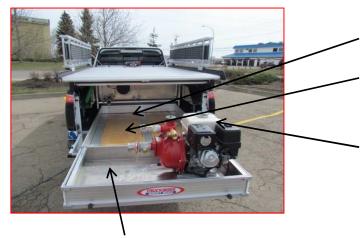

#### FEATURES

★ The system incorporates a 150 US gallon baffled tank under the deck

Low Volume Fill · Relief / Vent

High Volume Fill Relief / Vent Tank Access Point (Filter Clean Out) Level Indicator

High Volume Fill / Pump Access. W/ coarse filter in tank for pond fill applications. Valve. Standard 1.5 inch. Cam Lock.

Low Volume Fill w/ Valve (Standard Hose ¾")

★ The mounting system works with a Double Railed TRUCKBOSS Base Deck to provide a universal fit into the bed of the truck. It serves as a cradle for the tank, a guide system for the SMARTBOXX, and a mount for two storage containers on either side of the tank.