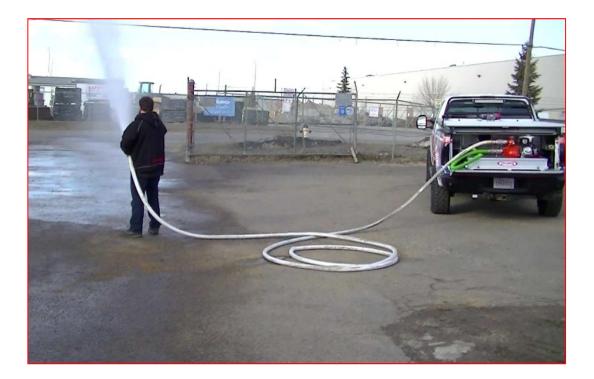

## THE SYSTEM

We are proud to introduce the TRUCKBOSS Fire Truck System.

It gives users the best of both worlds; to safely carry, load, and unload UTV's or ATV's, and have an effective class 6 or class 7 fire suppression system, all in one easy to use package

Small Pump. Class 7. Waterax Mini Striker. 40USGPM @ 100PSI. Cam Locks

Large Pump. Class 6 pump Waterax Versax. 50USGPM @ 100PSI – 9 HP. 1.5" Cam Locks on main in/out. Two 1" Outlets with Valve (Backpack fill etc). Two ¾' outlets for Foam Inductor System.