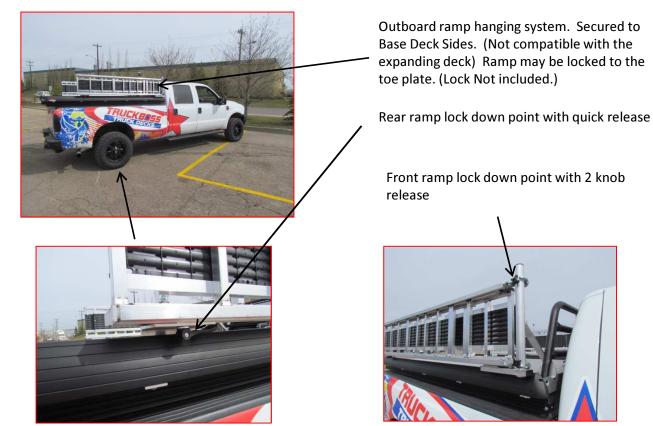

#### FEATURES

Optional outboard ramp hanging system is available for ATV or UTV hauling applications

TRUCKBOSS Winch System makes loading / unloading both easy and safe. LED lighting provides additional scene lighting. (both optional)