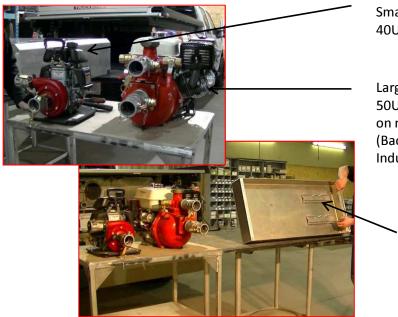

Small Pump. Class 7. Waterax Mini Striker. 40USGPM @ 100PSI. Cam Locks

Large Pump. Class 6 pump Waterax Versax. 50USGPM @ 100PSI – 9 HP. 1.5" Cam Locks on main in/out. Two 1" Outlets with Valve (Backpack fill etc). Two ¾' outlets for Foam Inductor System.

 Pump tray with mounting point for pumps.