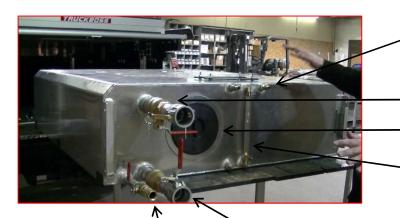

#### FEATURES

★ The system incorporates a 150 US gallon baffled tank under the deck

Low Volume Fill · Relief / Vent

High Volume Fill Relief / Vent Tank Access Point (Filter Clean Out) Level Indicator

High Volume Fill / Pump Access. W/ coarse filter in tank for pond fill applications. Valve. Standard 1.5 inch. Cam Lock.

Low Volume Fill w/ Valve (Standard Hose ¾")

★ The mounting system works with a Double Railed TRUCKBOSS Base Deck to provide a universal fit into the bed of the truck. It serves as a cradle for the tank, a guide system for the SMARTBOXX, and a mount for two storage containers on either side of the tank.