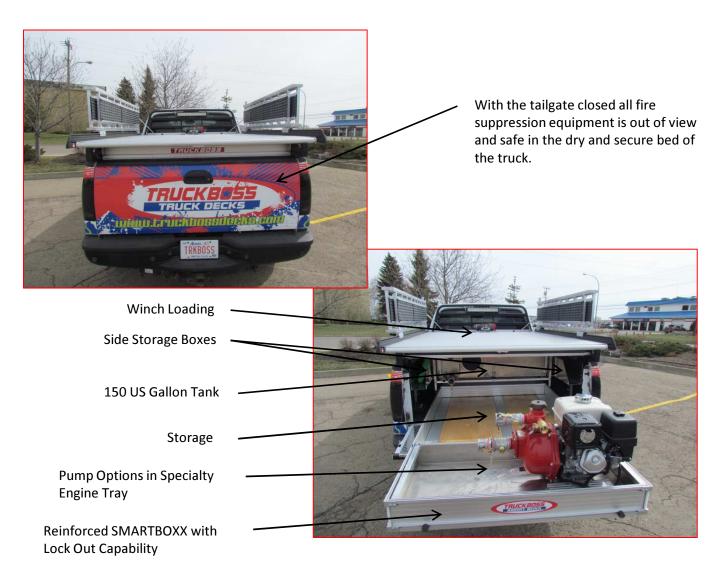

Low Volume Fill w/ Valve (Standard Hose ¾")

★ The mounting system works with a Double Railed TRUCKBOSS Base Deck to provide a universal fit into the bed of the truck. It serves as a cradle for the tank, a guide system for the SMARTBOXX, and a mount for two storage containers on either side of the tank.

### FEATURES

The modified SMARTBOXX serves to contain the pump, and provide additional dry and secure storage under the deck.

SMARTBOXX houses the pump tray.

Additional storage. Dividers and tie down points can be added as required.

SMARTBOXX is reinforced, for greater payload

SMARTBOXX can be locked into position flush with the end of the tailgate. This allows the truck to be moved without having to close

the tailgate

The pump tray provides a mounting point for the TRUCKBOSS recommended pumps. Prevents fuel and water from spilling into the gear loaded into the SMARTBOXX.

Small Pump. Class 7. Waterax Mini Striker. 40USGPM @ 100PSI. Cam Locks

Large Pump. Class 6 pump Waterax Versax. 50USGPM @ 100PSI – 9 HP. 1.5" Cam Locks on main in/out. Two 1" Outlets with Valve (Backpack fill etc). Two ¾' outlets for Foam Inductor System.

 Pump tray with mounting point for pumps.