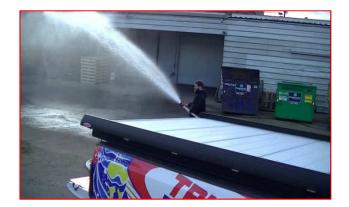

## THE SYSTEM

We are proud to introduce the TRUCKBOSS Fire Truck System.

It gives users the best of both worlds; to safely carry, load, and unload UTV's or ATV's, and have an effective class 6 or class 7 fire suppression system, all in one easy to use package

Small Pump. Class 7. Waterax Mini Striker. 40USGPM @ 100PSI. Cam Locks

Large Pump. Class 6 pump Waterax Versax. 50USGPM @ 100PSI – 9 HP. 1.5" Cam Locks on main in/out. Two 1" Outlets with Valve (Backpack fill etc). Two ¾' outlets for Foam Inductor System.