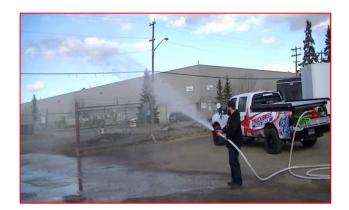

# FIRE TRUCK

Now combine the benefits of a TRUCKBOSS Truck Deck with an effective fire suppression system

## THE SYSTEM

We are proud to introduce the TRUCKBOSS Fire Truck System.

It gives users the best of both worlds; to safely carry, load, and unload UTV's or ATV's, and have an effective class 6 or class 7 fire suppression system, all in one easy to use package

Compatible with all three quarter ton or 1 ton pick up trucks with a 6'5" or greater bed.

The most cost effective and unique solution in the market today!!!