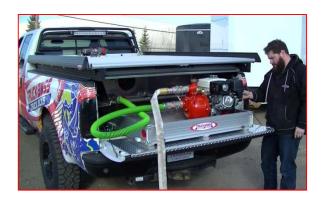

Small Pump. Class 7. Waterax Mini Striker. 40USGPM @ 100PSI. Cam Locks

Large Pump. Class 6 pump Waterax Versax. 50USGPM @ 100PSI – 9 HP. 1.5" Cam Locks on main in/out. Two 1" Outlets with Valve (Backpack fill etc). Two ¾' outlets for Foam Inductor System.

 Pump tray with mounting point for pumps.