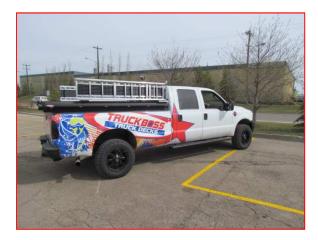

# FIRE TRUCK

Now combine the benefits of a TRUCKBOSS Truck Deck with an effective fire suppression system

## THE SYSTEM

We are proud to introduce the TRUCKBOSS Fire Truck System.

It gives users the best of both worlds; to safely carry, load, and unload UTV's or ATV's, and have an effective class 6 or class 7 fire suppression system, all in one easy to use package

Compatible with all three quarter ton or 1 ton pick up trucks with a 6'5" or greater bed.

The most cost effective and unique solution in the market today!!!