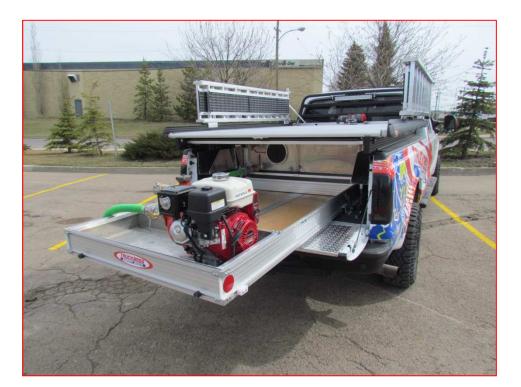

#### FEATURES

★ The system incorporates a 150 US gallon baffled tank under the deck

Low Volume Fill · Relief / Vent

High Volume Fill Relief / Vent Tank Access Point (Filter Clean Out) Level Indicator

High Volume Fill / Pump Access. W/ coarse filter in tank for pond fill applications. Valve. Standard 1.5 inch. Cam Lock.

Low Volume Fill w/ Valve (Standard Hose ¾")

★ The mounting system works with a Double Railed TRUCKBOSS Base Deck to provide a universal fit into the bed of the truck. It serves as a cradle for the tank, a guide system for the SMARTBOXX, and a mount for two storage containers on either side of the tank.

### FEATURES

The modified SMARTBOXX serves to contain the pump, and provide additional dry and secure storage under the deck.

SMARTBOXX houses the pump tray.

Additional storage. Dividers and tie down points can be added as required.

SMARTBOXX is reinforced, for greater payload

SMARTBOXX can be locked into position flush with the end of the tailgate. This allows the truck to be moved without having to close

the tailgate

The pump tray provides a mounting point for the TRUCKBOSS recommended pumps. Prevents fuel and water from spilling into the gear loaded into the SMARTBOXX.

 Pump tray with mounting point for pumps.